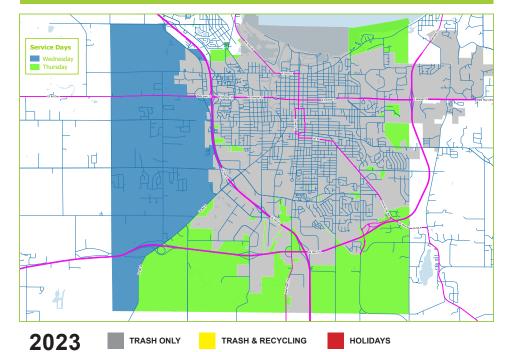

# TOWN OF FOND DU LAC TRASH AND RECYCLING COLLECTION CALENDAR

If you are in need of an additional container for trash or recycling collection, please contact GFL directly to arrange for payment and delivery of cart(s).